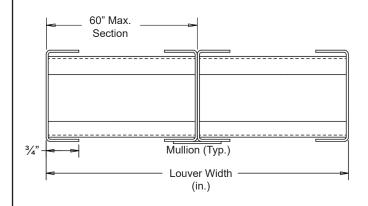

### Flange Frame Available

| ltem #             | <u>Oty</u> | Width        | Height | Width              | Height | N 4          | Туре           | Location    |  |             | O O               |
|--------------------|------------|--------------|--------|--------------------|--------|--------------|----------------|-------------|--|-------------|-------------------|
|                    |            | Opening Size |        | <u>Louver Size</u> |        | Mullion      | <u>Screens</u> |             |  |             | <u>Union Made</u> |
| Arch. / Eng.:      |            |              |        |                    |        | EDR:         |                | ECN:        |  | <u>Job:</u> |                   |
| <u>Contractor:</u> |            |              |        |                    |        |              |                |             |  |             |                   |
| <u>Project:</u>    |            |              |        |                    |        | <u>Date:</u> | ·              | <u>DWN:</u> |  | <u>DWG:</u> |                   |