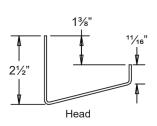

# Standard Construction and Materials

**FRAME:** 18-GA. galvanized steel, channel or flanged type. **BLADE:** 18-GA. galvanized steel. Blades approximately 21/8" on

centers.

**SCREEN:** (When indicated)

½" mesh, 19-GA. galvanized steel (.041").

CONSTRUCTION: Riveted and/or welded for maximum service.