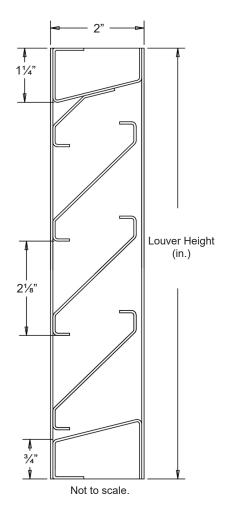

# Standard Construction and Materials

**FRAME:** 18-GA. galvanized steel, channel or flanged type. **BLADE:** 18-GA. galvanized steel. Blades approximately 21/8" on

centers.

**SCREEN:** (When indicated)

½" mesh, 19-GA. galvanized steel (.041").