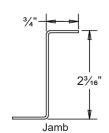

# Standard Construction and Materials

**FRAME:** 18-GA. galvanized steel, channel or flanged type. **BLADE:** 18-GA. galvanized steel. Blades approximately 21/8" on

centers.

**SCREEN:** (When indicated)

½" mesh, 19-GA. galvanized steel (.041").

CONSTRUCTION: Riveted and/or welded for maximum service.