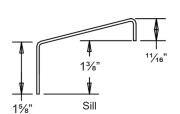

## Formed Steel Louver • 2" Deep • 45° Straight Blades • Stationary • Galvanized Steel

# Standard Construction and Materials

**FRAME:** 18-GA. galvanized steel, channel or flanged type. **BLADE:** 18-GA. galvanized steel. Blades approximately 21/8" on

centers.

**SCREEN:** (When indicated)

½" mesh, 19-GA. galvanized steel (.041").